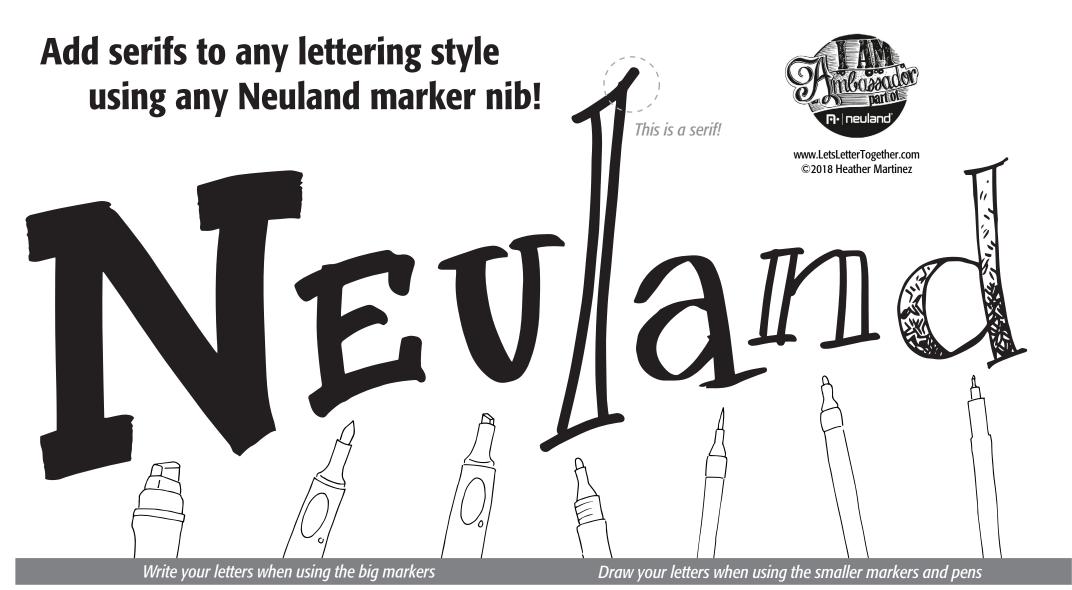

## **FineOne**

**SketchOne Open Double Stroke First Stroke** 

You can fill the empty space with color and patterns!

This is a drawn letter you can embellish any way you want!

Let the big markers do the heavy lifting!